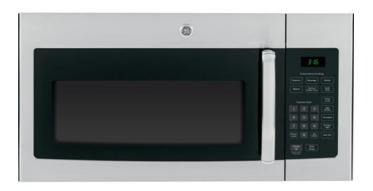

## Model#: JVM3160RFSS

GE® 1.6 Cu. Ft. Over-the-Range Microwave Oven

Approx Dimensions (HxDxW): 16 1/2 in X 15 1/4 in X 29 7/8 in

• Charcoal Filter Replacement for Microwaves with Behind the Door Grille - Easily install your new charcoal odor filter

- 1.6 cu. ft. capacity 1000 Watts (IEC-705 test procedure)
- Convenience cooking controls Operating made quick and easy
- Auto and time defrost Defrosting times and power levels are programmed automatically or manually for optimal results
- Turntable On/Off Controls turntable operation
- Two-speed, 300-CFM venting system Removes smoke, steam and odors